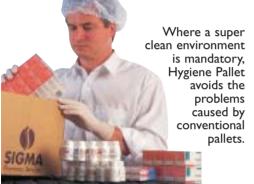

The Hygiene Pallet can be chemically sterilised, steam cleaned or hot washed without any effect to its corrosion proof body.

Moulded in high density polyethylene with no cracks or crevices to harbor bacteria. The hygiene pallet has been specially made for the food and pharmaceutical industries. It can be used in both drive-in and beam racking.