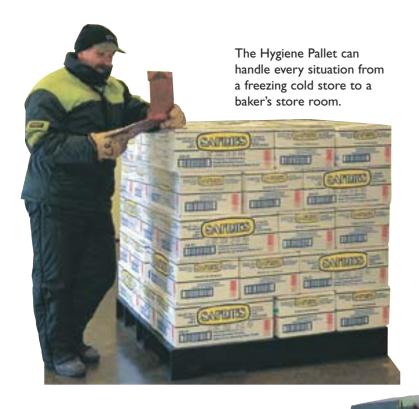

The Hygiene Pallet can be chemically sterilised, steam cleaned or hot washed without any effect to its corrosion proof body.

Moulded in high density polyethylene with no cracks or crevices to harbor bacteria. The hygiene pallet has been specially made for the food and pharmaceutical industries. It can be used in both drive-in and beam racking.

The Hygiene Pallet, due to its heavy duty construction , can also handle excessive loads.