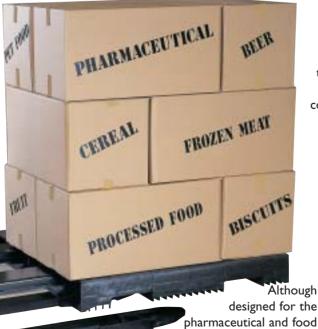

construction

Weighs only 34 kgs

industries, the Hygiene Pallet

has multiple uses in many other industries.

Hygiene Pallet's one-piece construction helps prevent contamination at source. No hard-to-clean places to harbor waste.