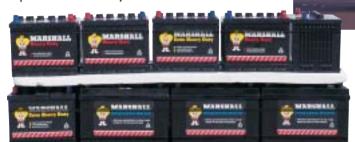

The Hygiene Pallet, due to its heavy duty construction , can also handle excessive loads.